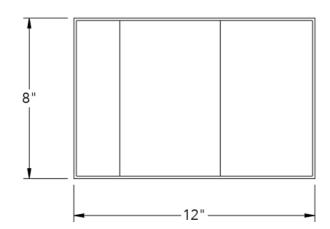

## **FEATURES**

- Premium 304 Grade Stainless Steel
- Solid Mount Construction
- Concealed Installation Hardware
- State of the art wall anchors included for installation on Dry wall or Tile.

| Model    | Y-402-P                  |
|----------|--------------------------|
| Product  | Shadow Box               |
| Size     | 12" (W) x 8" (H) x 4"(D) |
| Slope    | 1/16"                    |
| Hardware | Included, Concealed      |

Y-402-P